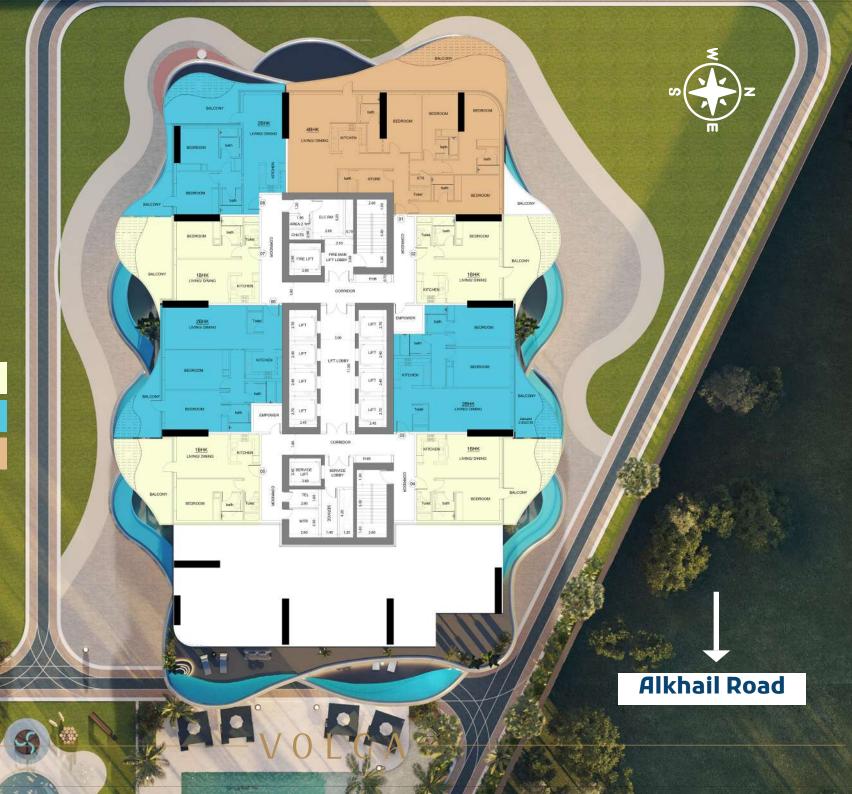

# Alkhail Avenue

**FLOOR PLAN** 3, 5, 7, 9, 11, 13, 15, 17, 19, 21, 23, 25, 27, 29, 31, 33, 35, 37.

One Bedroom

Two Bedrooms

Three Bedrooms Four Bedrooms

2BHK ELC RM B BEDROOM RRELIFT 18HK 1BHK 2BHK 245 2BHK KITCHEN 1BHK **3BHK** VINC DININ 3 **Alkhail Road** 

# Alkhail Avenue

**FLOOR PLAN** 4, 6, 8, 10, 12, 14, 16, 18, 20, 22, 24, 26, 28, 30, 32, 34, 36, 38.

One Bedroom

Two Bedrooms

Three Bedrooms Four Bedrooms