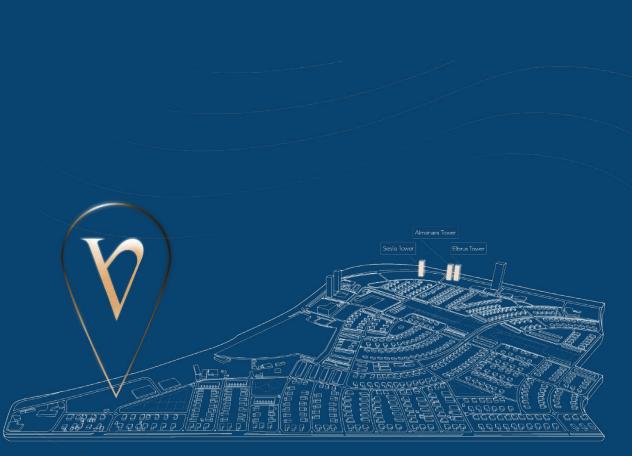

## Location Map

13 MIN JBR 17 MIN 19 MIN Mall of Emirates Palm Jumeirah

20 MIN Global Village

23 MIN Dubai Mall

JUMEIRAH ICON BUILDING

Mu'allagat Blvd

#### JUMEIRAH **VILLAGE TRIANGLE**

AI KRAMIA SE

SESLIA TOWER AL MANARA TOWER

> ELBROUS TOWER

**LUIIO**ST CLOUD TOWERS

AL JAWHARA TOWER

ALTAI TOWER

4/ Worood 23