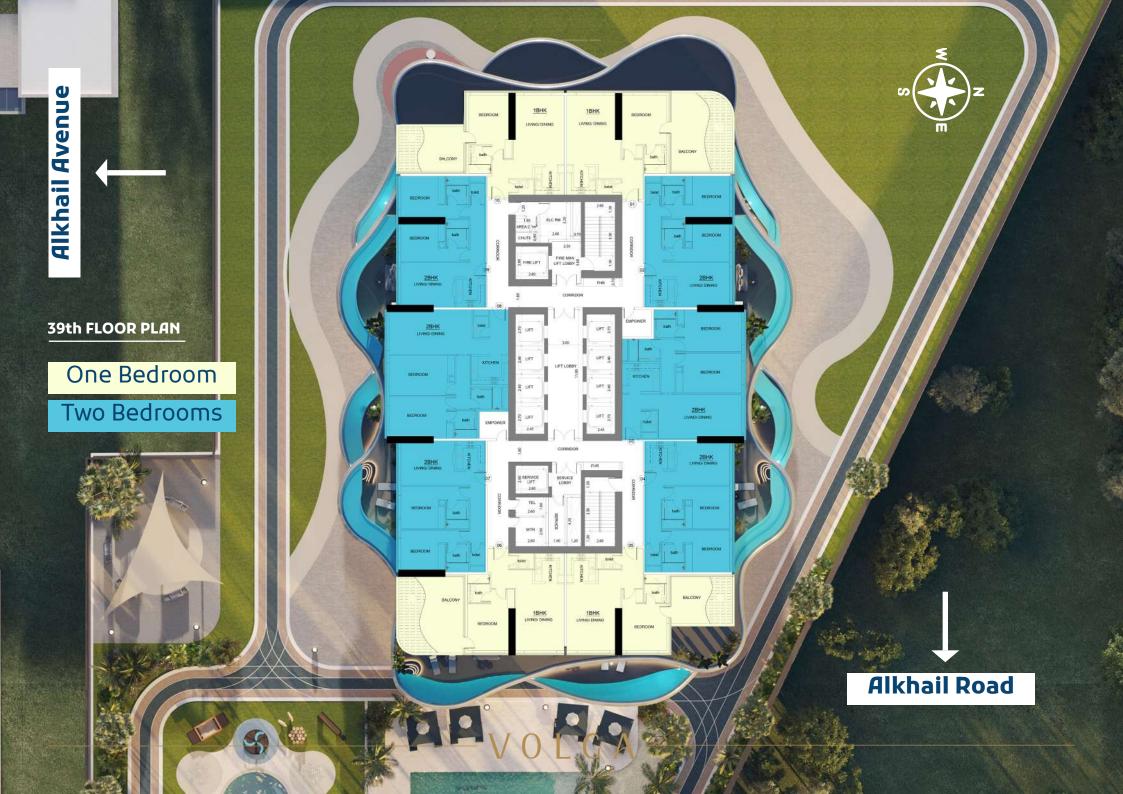

### Fully furnished apartments with Balcony pools

One Bedroom Three Bedroom Two Bedroom Four Bedroom

TERRACE

2nd FLOOR PLAN

One Bedroom Two Bedrooms

Four Bedrooms