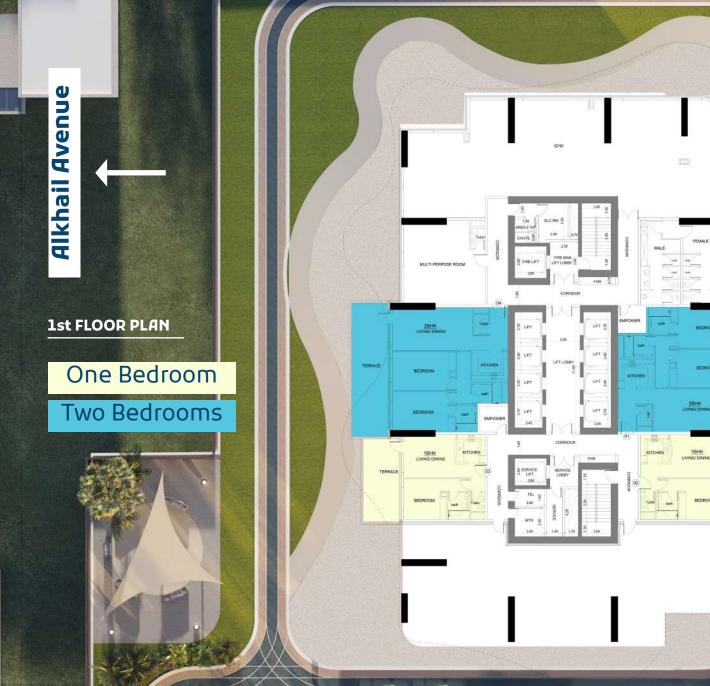

### Fully furnished apartments with Balcony pools

One Bedroom Three Bedroom Two Bedroom Four Bedroom

TERRACE

2nd FLOOR PLAN

One Bedroom Two Bedrooms

Four Bedrooms