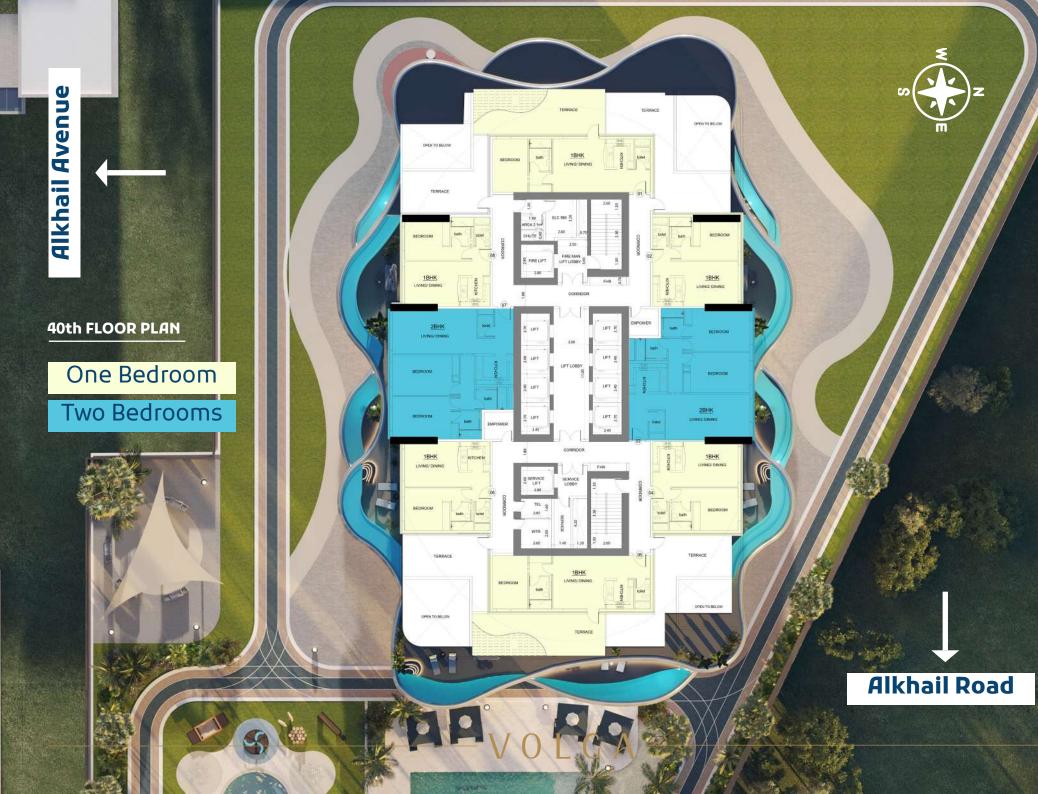

### Fully furnished apartments with Balcony pools

One Bedroom Three Bedroom Two Bedroom Four Bedroom

TERRACE

2nd FLOOR PLAN

One Bedroom Two Bedrooms

Four Bedrooms